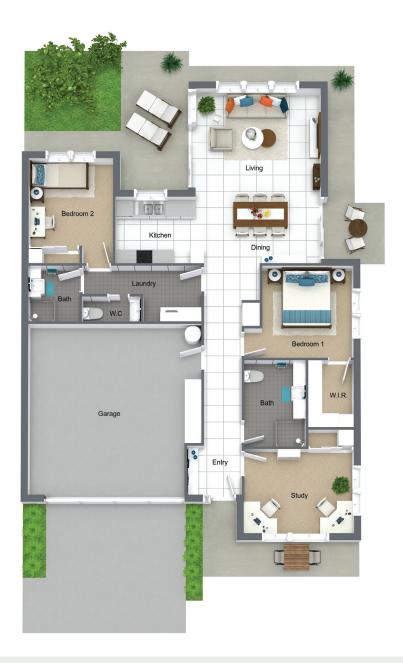

## **UNIT FEATURES\*:**

- 3 bedrooms
- 2 bathrooms
- 2 parking space
- Lock up double garage with remote control access
- Workbench in garage
- Ergonomic lever style door handles
- Multi-function fan forced oven, cooktop and rangehood
- Vinyl wrap doors and laminate benchtops to kitchen cabinetry
- Ducted heating and cooling
- New heat pump hot water system
- Wheel chair friendly
- Quality carpets
- Fully maintained grounds with private gardens to each home
- Emergency call system

## **RECURRENT CHARGES\*:**

Monthly: \$388.00

(valid 1 July 2023 - 30 June 2024)

\*Subject to Change \*\*Plans shown only indicative of layout. Dimensions are approximate.