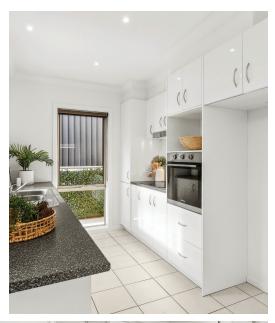

#### **UNIT FEATURES\*:**

- 2 bedrooms
- 1.5 bathroom
- 1 parking space
- Lock up garage with remote control access
- Workbench in garage
- Ergonomic lever style door handles
- Multi-function fan forced oven, cooktop and rangehood
- Vinyl wrap doors and laminate benchtops to kitchen cabinetry
- Ducted heating and cooling
- New heat pump hot water system
- Wheel chair friendly
- Quality carpets
- Fully maintained grounds with private gardens to each home
- Emergency call system