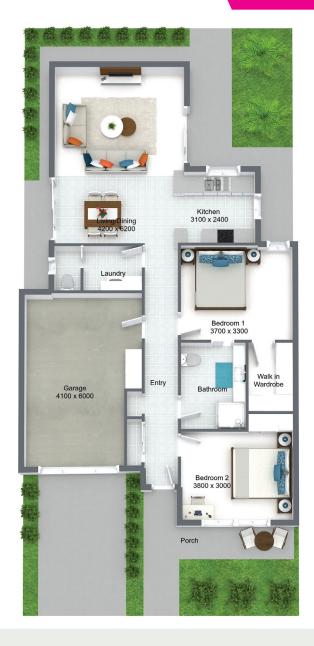

#### **UNIT FEATURES\*:**

- 2 bedrooms
- 1.5 bathroom
- 1 parking space
- Lock up garage with remote control access
- Workbench in garage
- Ergonomic lever style door handles
- Multi-function fan forced oven, cooktop and rangehood
- Vinyl wrap doors and laminate benchtops to kitchen cabinetry
- Ducted heating and cooling
- New heat pump hot water system
- Wheel chair friendly
- Quality carpets
- Fully maintained grounds with private gardens to each home
- Emergency call system

Area: 131 sqm\*\*