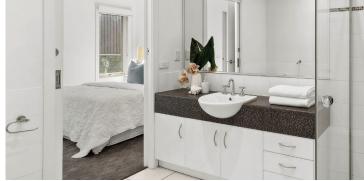

#### **UNIT FEATURES\*:**

- 2 bedrooms
- 1.5 bathroom
- 1 parking space
- Lock up garage with remote control access
- Workbench in garage
- Ergonomic lever style door handles
- Multi-function fan forced oven, cooktop and rangehood
- Vinyl wrap doors and laminate benchtops to kitchen cabinetry
- Ducted heating and cooling
- New heat pump hot water system
- Wheel chair friendly
- Quality carpets
- Fully maintained grounds with private gardens to each home
- Emergency call system