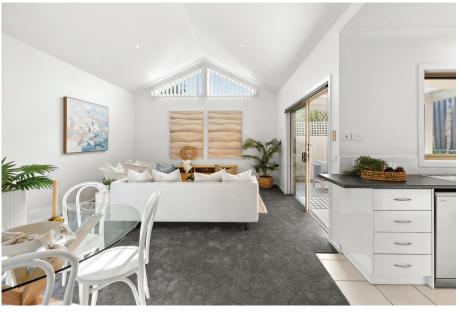

#### **UNIT FEATURES\*:**

- 2 bedrooms
- 1.5 bathroom
- 1 parking space
- Lock up garage with remote control access
- Workbench in garage
- Ergonomic lever style door handles
- Multi-function fan forced oven, cooktop and rangehood
- Vinyl wrap doors and laminate benchtops to kitchen cabinetry
- Ducted heating and cooling
- New heat pump hot water system
- Wheel chair friendly
- Quality carpets
- Fully maintained grounds with private gardens to each home
- Emergency call system