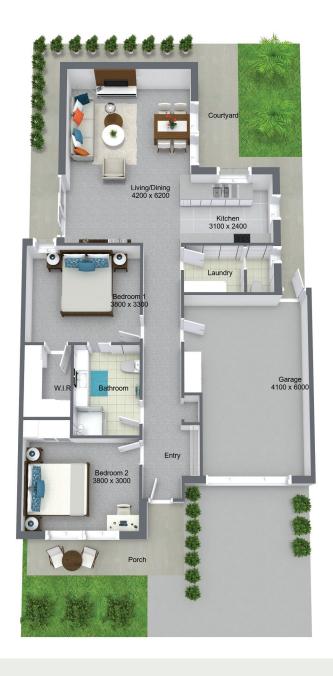

## **UNIT FEATURES\*:**

- 2 bedrooms
- 1 bathroom
- 1 parking space
- Lock up garage with remote control access
- Workbench in garage
- Ergonomic lever style door handles
- Multi-function fan forced oven, cooktop and rangehood
- Vinyl wrap doors and laminate benchtops to kitchen cabinetry
- Ducted heating and cooling
- Wheel chair friendly
- Quality carpets
- Fully maintained grounds with private gardens to each home
- Emergency call system

Area: 131 sqm\*\*

## **RECURRENT CHARGES\*:**

Monthly: \$388.00

(valid 1 July 2023 - 30 June 2024)

\*Subject to Change \*\*Plans shown only indicative of layout. Dimensions are approximate.