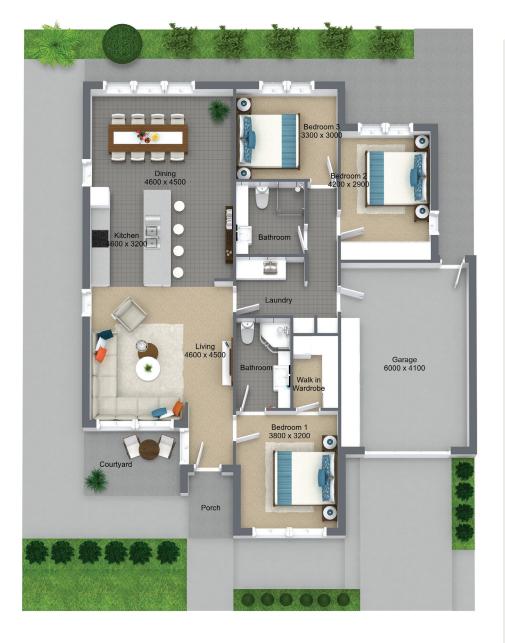

## **UNIT FEATURES\*:**

- 3 bedrooms
- 2 bathrooms
- 1 parking space
- Lock up garage with remote control access
- Workbench in garage
- Ergonomic lever style door handles
- Multi-function fan forced oven, cooktop and rangehood
- Vinyl wrap doors and laminate benchtops to kitchen cabinetry
- Ducted heating and cooling
- Wheel chair friendly
- Quality carpets
- Fully maintained grounds with private gardens to each home
- Emergency call system

Area: 162.6 sqm\*\*

## **RECURRENT CHARGES\*:**

Monthly: \$388.00

(valid 1 July 2023 - 30 June 2024)

\*Subject to Change \*\*Plans shown only indicative of layout. Dimensions are approximate.