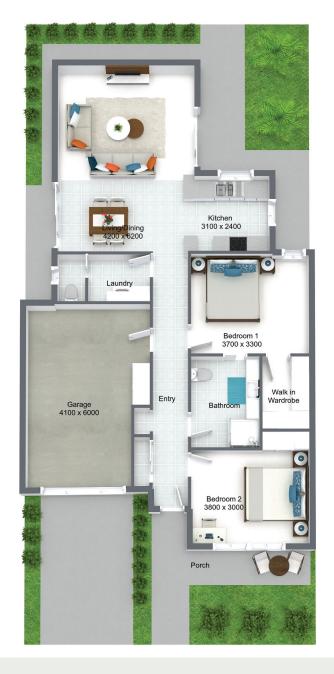

## **UNIT FEATURES\*:**

- 2 bedrooms
- 1.5 bathroom
- 1 parking space
- Lock up garage with remote control access
- Workbench in garage
- Ergonomic lever style door handles
- Multi-function fan forced oven, cooktop and rangehood
- Vinyl wrap doors and laminate benchtops to kitchen cabinetry
- Ducted heating and cooling
- New heat pump hot water system
- Wheel chair friendly
- Quality carpets
- Fully maintained grounds with private gardens to each home
- Emergency call system

Area: 131 sqm\*\*