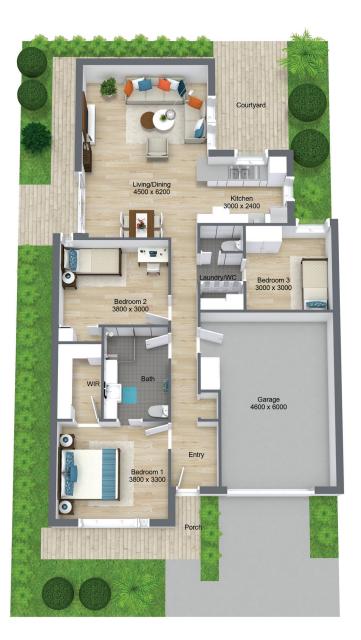

#### UNIT FEATURES\*:

- 3 bedroom
- 1.5 bathroom
- 1.25 Parking Spaces
- Covered Al Fresco area
- Multi-function fan forced oven, cooktop and rangehood
- Ducted heating and cooling
- Wheelchair friendly
- Lock up garage with remote control access
- Workbench in garage
- Emergency call system

Area: 146 sqm\*\*

### **RECURRENT CHARGES\*:**

Monthly: \$347.10

(valid 1 July 2020 - 30 June 2021)

\*Subject to Change \*\*Plans shown only indicative of layout. Dimensions are approximate.