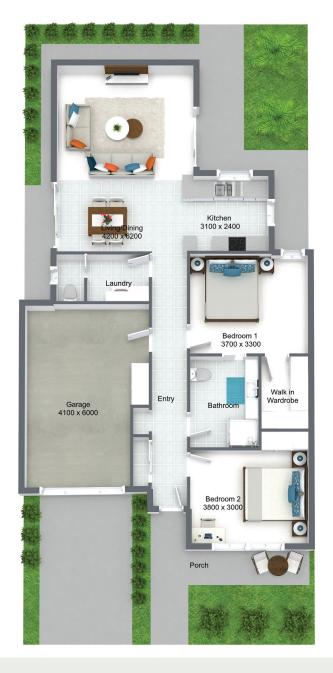

## **UNIT FEATURES\*:**

- 2 bedrooms
- 1.5 bathroom
- 1 parking space
- Lock up garage with remote control access
- Workbench in garage
- Ergonomic lever style door handles
- Multi-function fan forced oven, cooktop and rangehood
- Vinyl wrap doors and laminate benchtops to kitchen cabinetry
- Ducted heating and cooling
- New heat pump hot water system
- Wheel chair friendly
- Quality carpets
- Fully maintained grounds with private gardens to each home
- Emergency call system

Area: 131 sqm\*\*

## **RECURRENT CHARGES\*:**

Monthly: \$416.70

(valid 1 July 2024 - 30 June 2025)

\*Subject to Change \*\*Plans shown only indicative of layout. Dimensions are approximate.